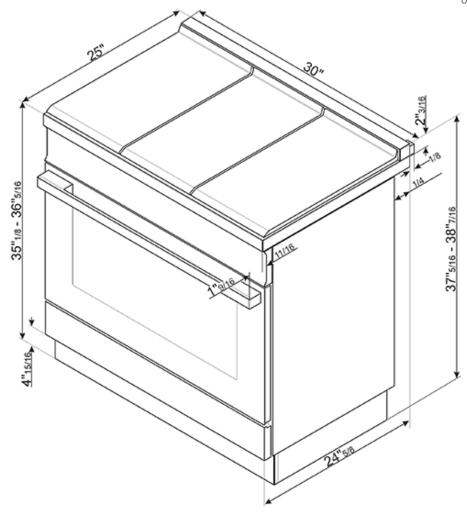

### Portofino

Portofino Pro-Style All-Gas Range, Red, 30" X 25"

EAN13: 8017709270322 PORTOFINO STYLE

Stainless steel control knobs

Soft Close oven door

Full-width continuous grates

Storage compartment

GAS OVEN: