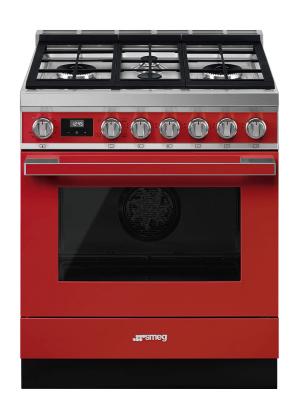

### Portofino

Portofino Pro-Style All-Gas Range, Red, 30" X 25"

EAN13: 8017709270322 PORTOFINO STYLE

Stainless steel control knobs

Soft Close oven door

Full-width continuous grates

Storage compartment

GAS OVEN:

3 cooking modes

Programmable timer with touch display

Adjustable thermostat 120° - 500° F

Air-cooled triple-glazed removable door

Removable inner glass for easy cleaning

Oven capacity: 3.6 cu ft

EverClean enameled interior cavity

4 shelf positions

2 halogen oven lights

GAS RANGETOP:

4 gas burners

Diamond configuration burner layout

Center-rear: 4,500 BTUs Center-front: 8,000 BTUs

Right super burner: 20,000 BTUs

Left double-inset super burner: 20,000 BTUs

Heavy-duty cast-iron grates Automatic electric ignition

LP gas conversion kit included

SAFETY:

Gas safety valves

Air-cooled door to prevent overheating

Connected load nominal power: 200W - 2 Amps

Voltage rating: 120V 60Hz

### ACCESSORIES INCLUDED:

1 wok ring

1 deep oven tray

1 partial-extraction telescopic guide

2 chrome shelves

1 black toe kick