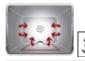

### Main Oven

#### Convection:

This combination completes cooking more quickly of foods that are ready on the surface, but require more cooking inside, without further browning. For Gas Oven: Convection with lower elements: The fan is added to the gas burner to distribute the heat quickly and evenly throughout the oven cavity, avoiding flavour transfer when cooking a number of different dishes at the same time.