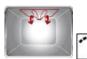

### Main Oven

#### **Broiler:**

For rapid cooking and browning of foods. Best results can be obtained by using the top shelf for small items, the lower shelves for larger ones, such as chops or sausages. For half grill heat is generated only at the centre of the element, so is ideal for smaller quantities.