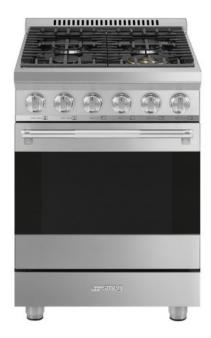

# SPR24UGGX

Range, 24", Professional, Stainless steel, Main oven: Gas with grill

# **AESTHETIC**

Color: Stainless steel • Finishing: Satin • Series: Professional • Material: Stainless steel • Control panel finish: Stainless steel •

Cooktop color: Black enamel • Handle: Robust knurled handle • Grates: Cast Iron • Handle color: Brushed stainless steel •

Control knobs: Pro-style control knobs • No. of controls: 6 • Storage compartment: Storage drawer

## **COOKTOP TECHNICAL FEATURES**

Cooking zones: 4 • Zone 1 - Position: Front-left • Zone 2 - Position: Rear-left • Zone 3 - Position: Rear-right • Zone 4 - Position:

Front-right • Zone 1 - Power: 12000 BTU • Zone 2 - Power: 10000 BTU • Zone 3 - Power: 10000 BTU • Zone 4 - Power: 18000

BTU • Burner caps: Enameled matte black • Automatic gas ignition: Yes • Gas safety valves: Yes