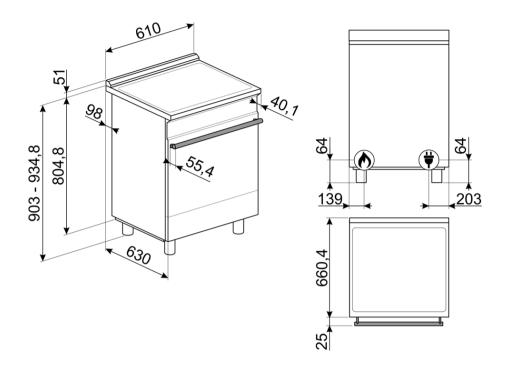

## LOGISTIC INFORMATION

Width: 23 5/8 " • Height: 35 7/16 " • Depth: 23 5/8 " • Net weight: 154 lbs