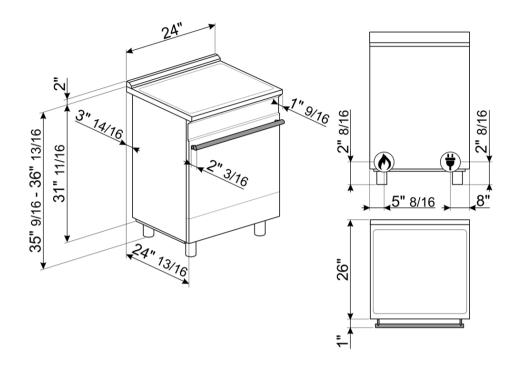

## LOGISTIC INFORMATION

Width: 23 5/8 " • Height: 35 7/16 " • Depth: 23 5/8 " • Net weight: 154 lbs