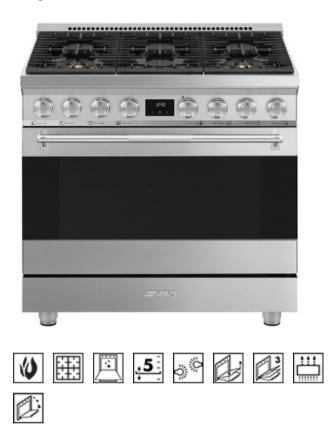

## TYPE

Product family: Range • Range size: 36" • Hob energy type: Gas • Cooktop type: Gas • Main oven: Gas with grill • EAN code: 8017709304805

# AESTHETIC

Color: Stainless steel • Finishing: Satin • Series: Professional • Material: Stainless steel • Control panel finish: Stainless steel • Cooktop color: Black enamel • Handle: Robust knurled handle • Display: Touch • Grates: Cast Iron • Handle color: Brushed stainless steel • Control knobs: Pro-style control knobs • No. of controls: 8 • Feet: Stainless steel

#### COOKTOP TECHNICAL FEATURES

Cooking zones: 6 • Zone 1 - Position: Front-left • Zone 2 - Position: Rear-left • Zone 3 - Position: Front-center • Zone 4 - Position: Rear-center • Zone 5 - Position: Front-right • Zone 6 - Position: Rear-right • Zone 1 - Power: 18000 BTU • Zone 2 - Power: 10000 BTU • Zone 3 - Power: 10000 BTU • Zone 4 - Power: 10000 BTU • Zone 5 - Power: 18000 BTU • Zone 6 - Power: 10000 BTU • Burner caps: Enameled matte black • Automatic gas ignition: Yes • Gas safety valves: Yes

### MAIN OVEN TECHNICAL FEATURES

Cavity material: EverClean enamel • No. of shelves: 5 • No. of lights: 1 • Light type: Halogen • Light Power: 40 W • Fan number: 1 • Light on when door is open: Yes • Removable door: Yes • Removable inner door: Yes • Total no. of door glasses: 3 • Cooling system: Tangential • Grill type: Gas • Soft Close system: Yes