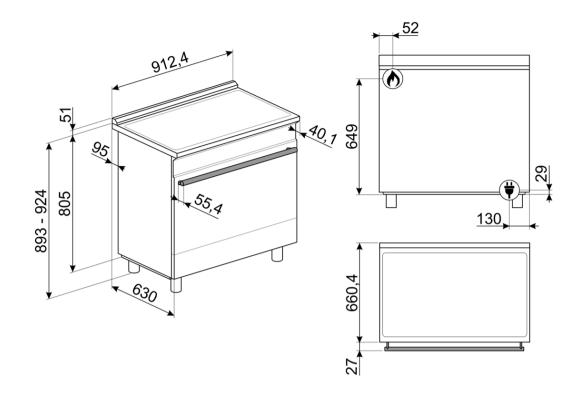

#### LOGISTIC INFORMATION

Width: 35 3/4 " • Height: 35 7/16 " • Depth: 25 3/16 " • Net weight: 205 lbs