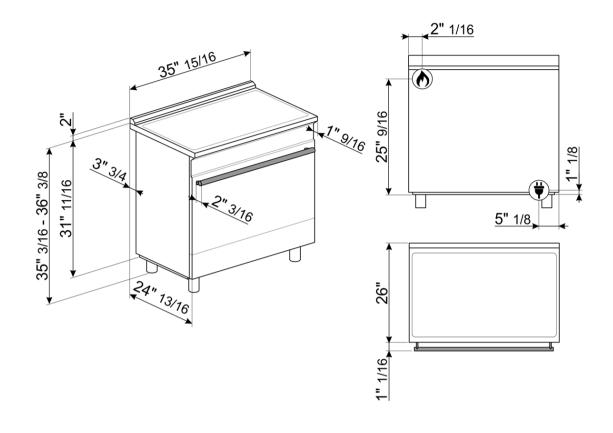

#### LOGISTIC INFORMATION

Width: 35 3/4 " • Height: 35 7/16 " • Depth: 25 3/16 " • Net weight: 205 lbs