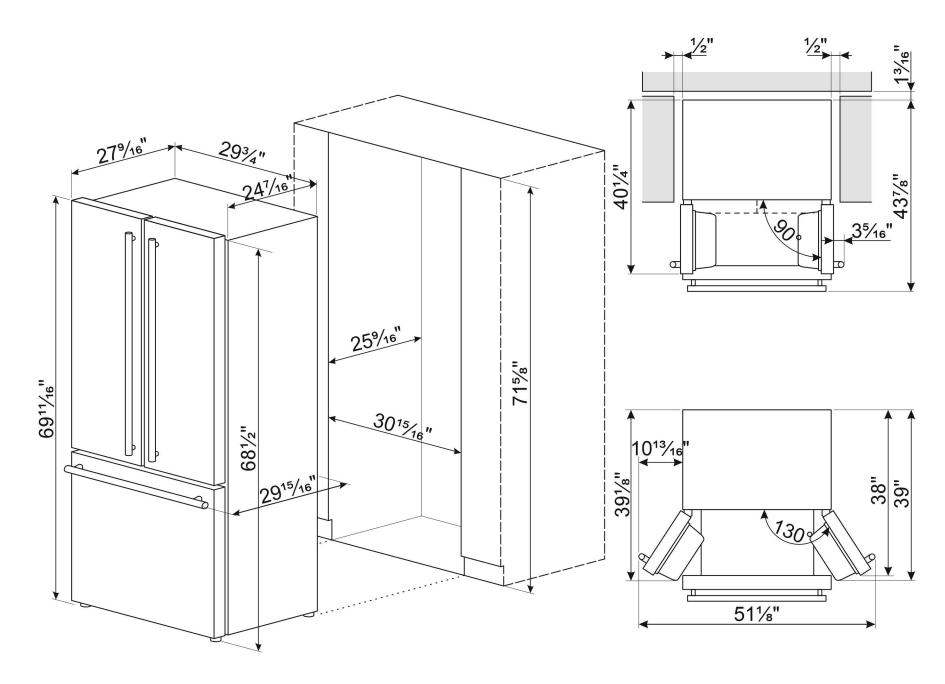

f Shelves                       | 4                                |
| Crisper                                   | 2                                |
| Special fridge compartment                | 1                                |
| Door Racks                                | 6 Adjustable Pasks               |
| Super cooling function<br>Fan Ventilation | 6 Adjustable Racks<br>YES<br>YES |
| Compressor                                | 1                                |
| Fan Ventilation                           | Yes                              |
| Air Duct                                  | ABS with stainless steel         |

# Performance / Energy Label NEW

#### Noise level

43dB

### **Electrical Connection**

Plug Current (A) USA & Mexico 2 A Voltage (V) Frequency (Hz) 120 V 60 Hz