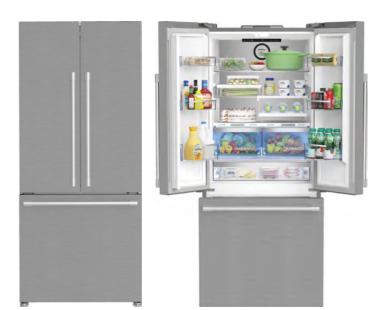

# FD30UXI

\*

Product Family Installation Category No-Frost System

Defrost Finish

Capacity

Refridgerator Free Standing Bottom Mount Frost Free Cooling

Automatic Defrost Stainless Steel

16 cu. ft.

# Aesthetic

Handle Glass Shelves Electronic Temperature Control

# Refrigerator compartment features

| No. of Adjustable Shelves | 4   |
|---------------------------|-----|
| Crisper Drawer            | 2   |
| Refrigerator Lighting     | LED |

# **Refrigerator Inner Door**

No. of Adjustable Door Shelves 6

### Freezer features

Number of drawers

#### **Other Freezer features**

| Auto Defrost           | YES |
|------------------------|-----|
| Freezer Light          | YES |
| Fast-Freezing Function | YES |
| Ice-Maker              | YES |

1

### Other technical features

| lonizer                                   | YES                              |
|-------------------------------------------|----------------------------------|
| Internal Water Dispenser                  | YES                              |
| Control Display Type                      | LED                              |
| Auto Defrost                              | Yes                              |
| Inner Illumination                        | LED –Side Walls,Ceiling          |
| Spill-proof Shelves                       | 4                                |
| Crisper                                   | 2                                |
| Special fridge compartment                | 1                                |
| Door Racks                                | 6 Adjustable Pasks               |
| Super cooling function<br>Fan Ventilation | 6 Adjustable Racks<br>YES<br>YES |
| Compressor                                | 1                                |
| Fan Ventilation                           | Yes                              |
| Air Duct                                  | ABS with stainless steel         |