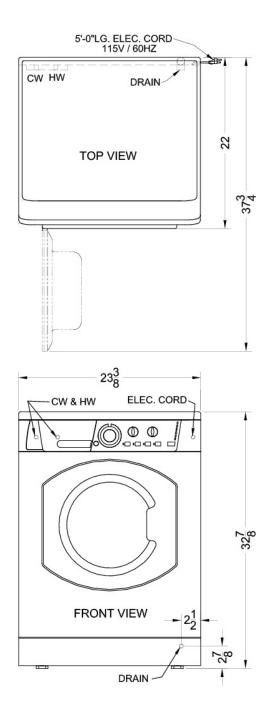

# **ARWL129NA**

32.88" x 23.38" x 22" (H x W x D)

Front-loading 110V washer built by Ariston in Italy

### **ARWL129NA Specifications:**

| Overview                      |                |
|-------------------------------|----------------|
| Height                        | 32.88"         |
| Width                         | 23.38"         |
| Depth                         | 22.0"          |
| Depth with door at 90°        | 37.75"         |
| Door                          | Glass          |
| Cabinet                       | White          |
| US Electrical Safety          | UL             |
| Canadian Electrical<br>Safety | ULC            |
| Energy Usage/Year             | 105.0kWh/year  |
| Amps                          | 4.0            |
| Voltage/Frequency             | 115 V AC/60 Hz |
| Weight                        | 148.0 lbs.     |
| Shipping Weight               | 158.0 lbs.     |
| Parts & Labor Warranty        | 1 Year         |
| Washer                        |                |
| Loading Style                 | Front Loading  |
| Door Window                   | Yes            |
| Maximum Wash Weight           | 15.0 lbs.      |
| Control Type                  | Dial           |
| Water Factor                  | 4.96           |
| Modified Energy Factor        | 2.16           |
| Dispenser Compartment         | Yes            |
| Maximum Drum Speed            | 1200.0         |