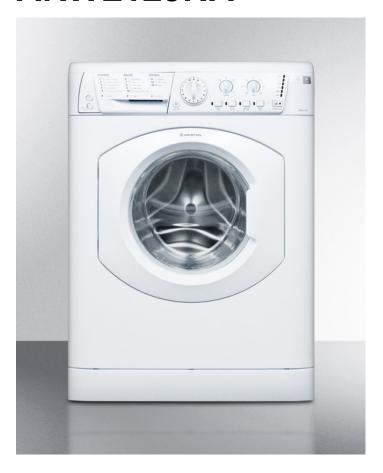

# **ARWL129NA**

32.88" x 23.38" x 22" (H x W x D)

Front-loading 110V washer built by Ariston in Italy

#### **Highlights:**

16 wash cycles offer the appropriate care for every fabricSuper silent operation with a unique tri-phase motorDesigned and manufactured in Europe by Ariston24" width fits easily in apartments and other small homes

#### **Product Features:**

| Slim undercounter dimensions | Just under 24" wide for an easy fit                                                                                                                                                                                                             |  |
|------------------------------|-------------------------------------------------------------------------------------------------------------------------------------------------------------------------------------------------------------------------------------------------|--|
| Built-in capable             | Unit can be built-in for recessed installation with zero clearance                                                                                                                                                                              |  |
| Front-loading design         | Easy to load with a glass door for a clear view                                                                                                                                                                                                 |  |
| 16 wash settings             | Get the proper fabric care with settings for regular and colored cottons, permanent press, quick wash, mixed load, bright white, jeans, active wear, infant wear, lightly soiled, delicates, wool, silk curtains, and three partial wash cycles |  |
| Super silent operation       | Special tri-phase motor ensures low noise operation                                                                                                                                                                                             |  |
| Stainless steel drum         | Durable interior holds up load after load                                                                                                                                                                                                       |  |
| Delay start option           | Allows you to pre-set your laundry for the ideal finish time                                                                                                                                                                                    |  |
| Start/pause function         | Lets you pause the wash cycle to add or remove fabric                                                                                                                                                                                           |  |
| Detergent dispenser          | Pull-out compartment for prewash, regular detergent and fabric softener                                                                                                                                                                         |  |