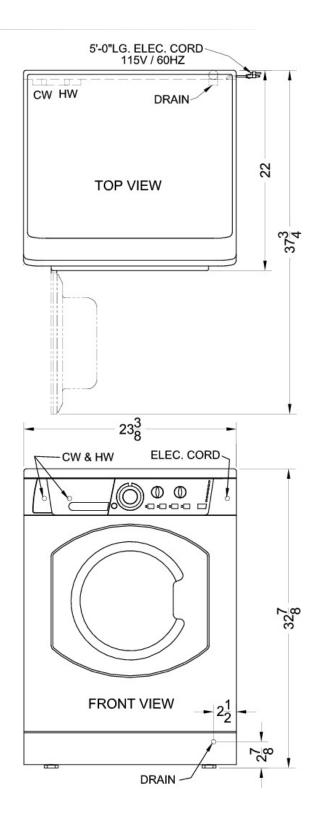

## ARWL129NA

32.88" x 23.38" x 22.0" (H x W x D)

Front-loading 110V washer built for SUMMIT by Ariston in Italy

Highlights:

option

ENERGY STAR qualified for water and energy savings

16 wash cycles offer the appropriate care for every fabric

## Specifications:

| Height                      | 32.88"         |
|-----------------------------|----------------|
| Width                       | 23.38"         |
| Depth                       | 22.0"          |
| Shipping Weight             | 158.0 lbs.     |
| Weight                      | 148.0 lbs.     |
| Amps                        | 4.0            |
| Energy Usage/Year           | 105.0 kWh/year |
| Canadian Electrical Safety  | ULC            |
| US Electrical Safety        | UL             |
| Voltage/Frequency           | 115 V AC/60 Hz |
| Modified Energy Factor      | 2.16           |
| Depth with door at 90°      | 37.75"         |
| Style                       | Front Loading  |
| Door Window                 | true           |
| Control Type                | Dial           |
| Water Factor                | 4.96           |
| Number of Dispensers        | 3              |
| Max Drum Spin Speed         | 1200.0         |
| Max Clothes Weight per Wash | 15.0 lbs.      |
| Dispenser Compartment       | true           |
| Leveling Legs               | true           |
| Parts/Labor Warranty        | 1 Year         |