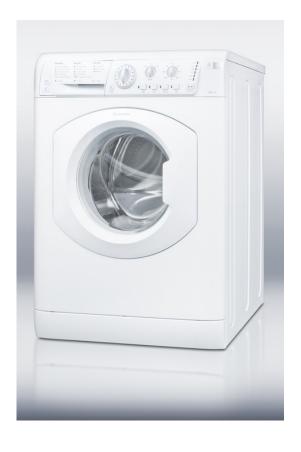

## ARWL129NA

32.88" x 23.38" x 22.0" (H x W x D)

Front-loading 110V washer built for SUMMIT by Ariston in Italy

Highlights:

option

ENERGY STAR qualified for water and energy savings

16 wash cycles offer the appropriate care for every fabric

Super silent operation with a unique tri-phase motor

Made for SUMMIT in Italy by Ariston

| Slim<br>undercounter<br>dimensions | Just under 24" wide for an easy fit                                                                                                                                                                                                             |
|------------------------------------|-------------------------------------------------------------------------------------------------------------------------------------------------------------------------------------------------------------------------------------------------|
| Built-in<br>capable                | Unit can be built-in for recessed installation with zero clearance                                                                                                                                                                              |
| ENERGY<br>STAR<br>Qualified        | Low energy consumption offers water and electricity savings                                                                                                                                                                                     |
| Front-loading design               | Easy to load with a glass door for a clear view                                                                                                                                                                                                 |
| 16 wash settings                   | Get the proper fabric care with settings for regular and colored cottons, permanent press, quick wash, mixed load, bright white, jeans, active wear, infant wear, lightly soiled, delicates, wool, silk curtains, and three partial wash cycles |
| Super silent operation             | Special tri-phase motor ensures low noise operation                                                                                                                                                                                             |
| Stainless<br>steel drum            | Durable interior holds up load after load                                                                                                                                                                                                       |
| Delay start                        | Allows you to pre-set your laundry for the ideal finish time                                                                                                                                                                                    |

Start/pause function

Lets you pause the wash cycle to add or remove fabric

Detergent dispenser

Lets you pause the wash cycle to add or remove fabric

Pull-out compartment for prewash, regular detergent and fabric softener