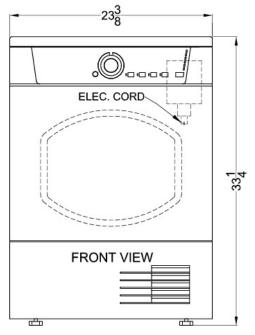

### **TCL73XNA Specifications:**

| Overview                      |                |  |
|-------------------------------|----------------|--|
| Height                        | 33.25"         |  |
| Width                         | 23.38"         |  |
| Depth                         | 24.25"         |  |
| Door                          | White          |  |
| Cabinet                       | White          |  |
| US Electrical Safety          | UL             |  |
| Canadian Electrical<br>Safety | ULC            |  |
| Voltage/Frequency             | 220 V AC/60 Hz |  |
| Weight                        | 100.0 lbs.     |  |
| Parts & Labor Warranty        | 1 Year         |  |
| Dryer                         |                |  |
| Loading Style                 | Front Loading  |  |
| Reversible                    | Yes            |  |
| Maximum Dry Weight            | 15.0 lbs.      |  |
| Control Type                  | Dial           |  |