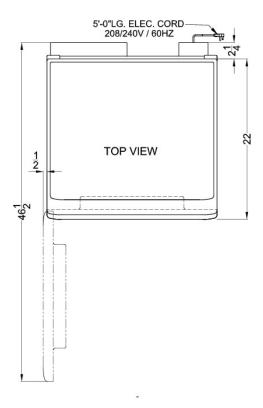

### **TCL73XNA Specifications:**

| Overview                      |                |  |
|-------------------------------|----------------|--|
| Height                        | 33.25"         |  |
| Width                         | 23.38"         |  |
| Depth                         | 24.25"         |  |
| Door                          | White          |  |
| Cabinet                       | White          |  |
| US Electrical Safety          | UL             |  |
| Canadian Electrical<br>Safety | ULC            |  |
| Voltage/Frequency             | 220 V AC/60 Hz |  |
| Weight                        | 100.0 lbs.     |  |
| Parts & Labor Warranty        | 1 Year         |  |
| Dryer                         |                |  |
| Loading Style                 | Front Loading  |  |
| Reversible                    | Yes            |  |
| Maximum Dry Weight            | 15.0 lbs.      |  |
| Control Type                  | Dial           |  |