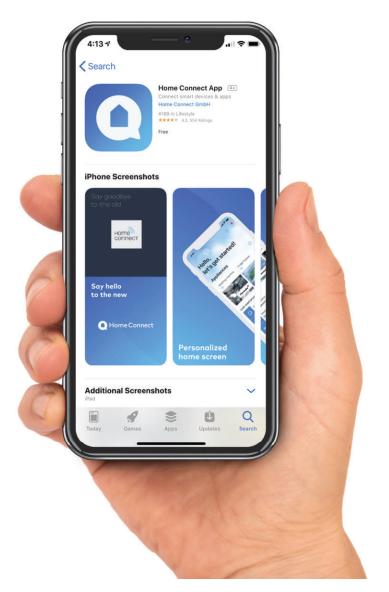

#### STEP 1 **DOWNLOAD APP** DOWNLOAD THE HOME CONNECT APP AND REGISTER

#### AVAILABLE ON GOOGLE PLAY & APP STORE

APP CONTENT IS DYNAMIC AND DEPENDENT ON APPLIANCES PAIRED. GOOGLE PLAY AND THE GOOGLE PLAY LOGO ARE TRADEMARKS OF GOOGLE LLC.