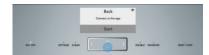

(6) Press the > button to see Network not connected
Then press the v button to Connect

7 Press the > button to see Connect Manually
Then press the v button to Start

- 8 Follow instructions in the Home Connect App
- When Network Connection Successful appears on the Coffee Machine display, your appliance is connected to WiFi
- Press the > button to see Connect to the app;
  Then press the v button to Start