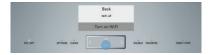

4 Use the < or > arrows to scroll through the menu until you see Home Connect; Press the button marked v to Continue

(5) Next **press** the button marked **v** to **Turn on WiFi** 

For additional help pairing, view the video
Thermador.com/us/support/home-connect/pairing