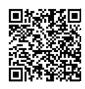

#### STEP 2 **SCAN THE QR-CODE** WHEN PROMPTED SCAN THE CODE, THEN FOLLOW INSTRUCTIONS IN THE APP