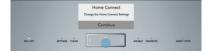

4 Use the < or > arrows to scroll through the menu until you see Home Connect; Press the button marked v to Continue

(5) Next **press** the button marked **v** to **Turn on WiFi** 

For additional help pairing, view the video
Thermador.com/us/support/home-connect/pairing