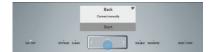

(6) Press the > button to see Network not connected
Then press the v button to Connect

7 Press the > button to see Connect Manually
Then press the v button to Start

- 8 Follow instructions in the Home Connect App
- When Network Connection Successful appears on the Coffee Machine display, your appliance is connected to WiFi
- Press the > button to see Connect to the app;
  Then press the v button to Start