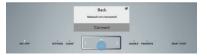

(6) Press the > button to see Network not connected
Then press the v button to Connect

7 Press the > button to see Connect Manually
Then press the v button to Start

- 8 Follow instructions in the Home Connect App
- When Network Connection Successful appears on the Coffee Machine display, your appliance is connected to WiFi
- Press the > button to see Connect to the app;
  Then press the v button to Start