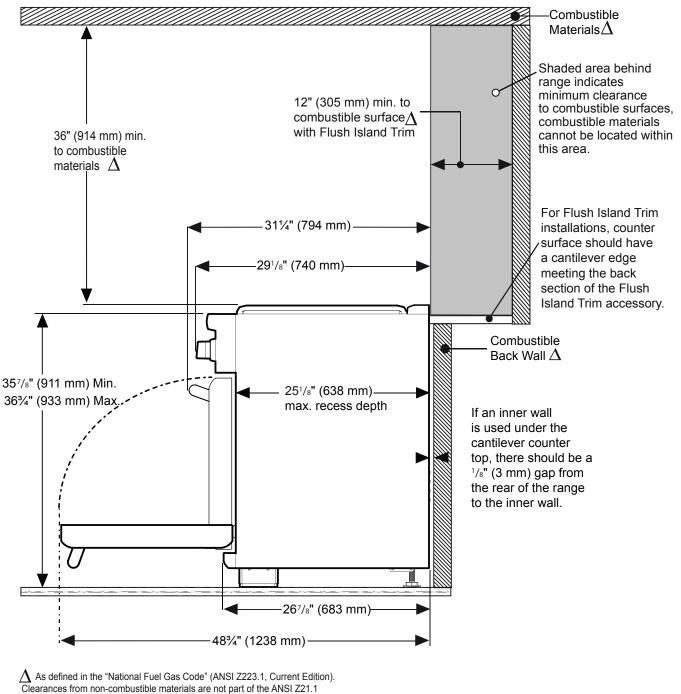

#### 48-INCH RANGE DIMENSIONS AND CLEARANCE REQUIREMENTS WITH "FLUSH ISLAND TRIM"

scope and are not certified by CSA. Clearances of less than 12" (305 mm)

must be approved by the local codes and/or by the local authority having jurisdiction.

 $\Delta$  As defined in the "National Fuel Gas Code" (ANSI Z223.1, Current Edition). Clearances from non-combustible materials are not part of the ANSI Z21.1 scope and are not certified by CSA. Clearances of less than 12" (305 mm) must be approved by the local codes and/or by the local authority having jurisdiction.