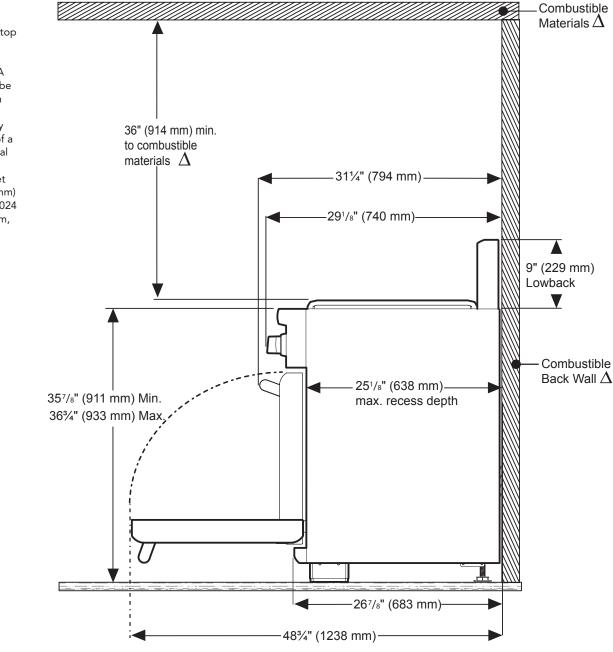

#### 48-INCH RANGE DIMENSIONS AND CLEARANCE REQUIREMENTS WITH "LOW BACK"

NOTE: A 36-inch minimum clearance is required between the top of the cooking surface and the bottom of an unprotected cabinet. A 30-inch clearance can be used when the bottom of the wood or metal cabinet is protected by not less than 1/4 inch of a flame retardant material covered with not less than No. 28 MSG sheet steel, 0.015 inch (0.4 mm) thick stainless steel, 0.024 inch (0.6 mm) aluminum, or 0.020 inch (0.5 mm) thick copper.

 $\Delta$  As defined in the "National Fuel Gas Code" (ANSI Z223.1, Current Edition). Clearances from non-combustible materials are not part of the ANSI Z21.1 scope and are not certified by CSA. Clearances of less than 12" (305 mm) must be approved by the local codes and/or by the local authority having jurisdiction.