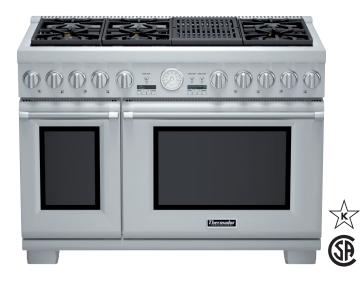

# PRG486NLG **48-INCH GAS PRO GRAND® RANGE WITH GRILL** PROFESSIONAL SERIES, COMMERCIAL-DEPTH, PORCELAIN COOKTOP SURFACE

# **FEATURES & BENEFITS**

- ★ Patented Pedestal Star<sup>®</sup> Burner with QuickClean Base<sup>®</sup> designed for easy surface cleaning and superior heat spread for any size pan
- ★ Powerful 22,000 BTU (NG) burner (front right)
- ★ Precision simmering capabilities as low as 100°F (375 BTU) with 4 ExtraLow<sup>®</sup> Simmer burners
- $\star$  SoftClose<sup>®</sup> hinges for ultra smooth closing of the oven door
- ★ Superfast 2-hour self-clean mode–fastest in the industry