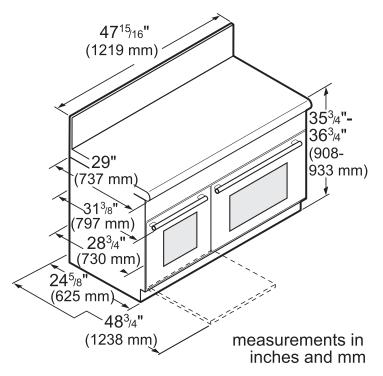

# **48-INCH RANGE DIMENSIONS**

PAGRIDDLEN

Electric Grill

PA12CVRJ

PA48JLBG

Cover

12" Pro Grill / Griddle

9" Low Backguard