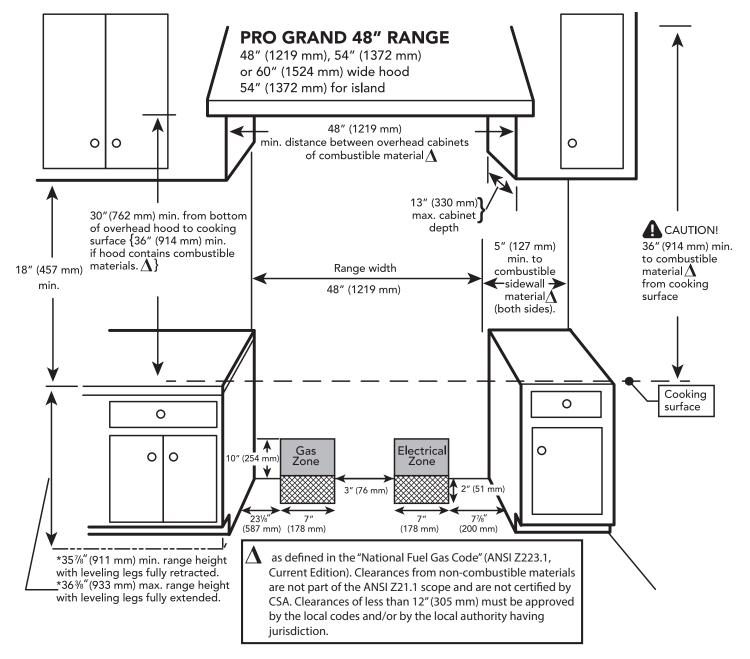

# **48-INCH RANGE DIMENSIONS**

PAGRIDDLEN

Electric Grill

PA12CVRJ

PA48JLBG

Cover

12" Pro Grill / Griddle

9" Low Backguard