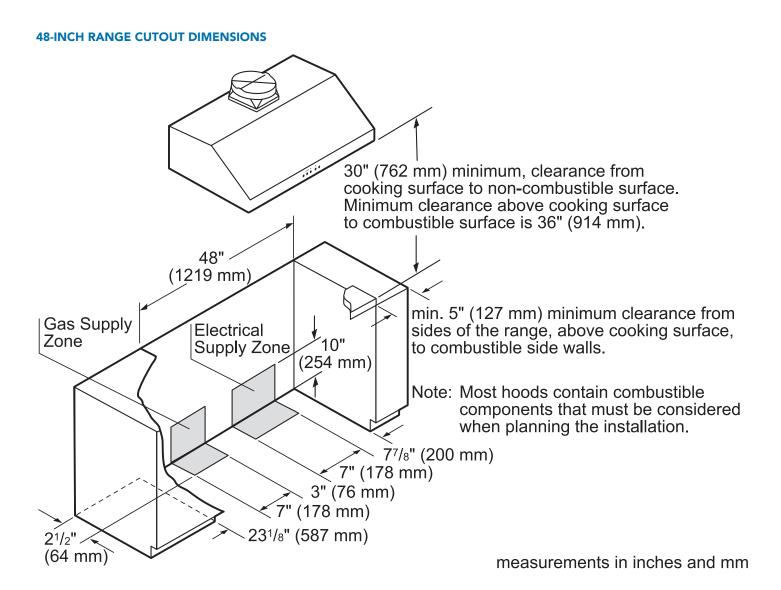

e Sensor, 1 X Island Trim, 1 X Broiler Pan Small, 1 X Broiler Pan

| WARRANTY                                               |        |
|--------------------------------------------------------|--------|
| Limited Warranty, Entire Appliance,<br>Parts and Labor | 2 Year |

# PRG486NLG **48-INCH GAS PRO GRAND® RANGE WITH GRILL** PROFESSIONAL SERIES, COMMERCIAL-DEPTH, PORCELAIN COOKTOP SURFACE



# ACCESSORIES (OPTIONAL)



PABRICKBKN Black Ceramic Briquettes with Basket



PA12LCVRN 12" Pro Grill Cover for Indoor Electric Grill



PWOKRINGHC Wok Ring



PAKNOBLUNG Blue Knob Pro Grand Kit

# **48-INCH RANGE DIMENSIONS**





PAGRIDDLEN

Electric Grill

PA12CVRJ

PA48JLBG

Cover

12" Pro Grill / Griddle

9" Low Backguard

PAGRIDDLE Griddle



PA12CHPBLK 12" Cutting Board



PA48JTKG Toekick







# 48-INCH RANGE CUTOUT DIMENSIONS





#### 48-INCH RANGE DIMENSIONS AND CLEARANCE REQUIREMENTS WITH "LOW BACK"

NOTE: A 36-inch minimum clearance is required between the top of the cooking surface and the bottom of an unprotected cabinet. A 30-inch clearance can be used when the bottom of the wood or metal cabinet is protected by not less than 1/4 inch of a flame retardant material covered with not less than No. 28 MSG sheet steel, 0.015 inch (0.4 mm) thick stainless steel, 0.024 inch (0.6 mm) aluminum, or 0.020 inch (0.5 mm) thick copper.



 $\Delta$  As defined in the "National Fuel Gas Code" (ANSI Z223.1, Current Edition). Clearances from non-combustible materials are not part of the ANSI Z21.1 scope and are not certified by CSA. Clearances of less than 12" (305 mm) must be approv