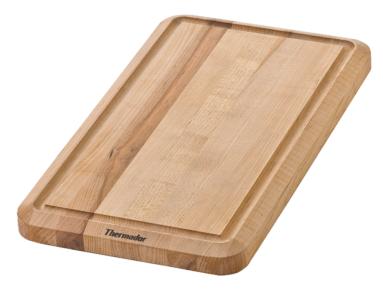

## **Product Features**

12 inch Maple chopping board

Notes: Please refer to installation instructions. Installation instructions are available at www.thermador.com. Specifications are correct at the time of printing. Thermador reserves the right to change product specifications and design at any time, without notice.

## 12-Inch Professional Chopping Block