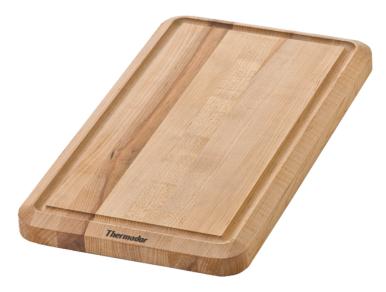

## **Product Features**

12 inch Maple chopping board

Notes: Please refer to installation instructions. Installation instructions are available at www.thermador.com. Specifications are correct at the time of printing. Thermador reserves the right to change product specifications and design at any time, without notice.

## 12-Inch Professional Chopping Block