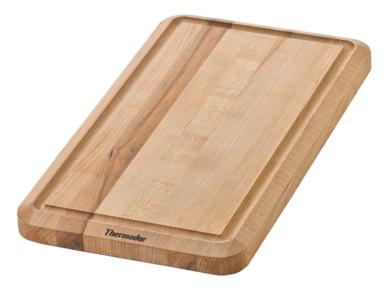

## 12-Inch Professional Chopping Block

## **Product Features**

12 inch Maple chopping board

Notes: Please refer to installation instructions. Installation instructions are available at www.thermador.com. Specifications are correct at the time of printing. Thermador reserves the right to change product specifications and design at any time, without notice.