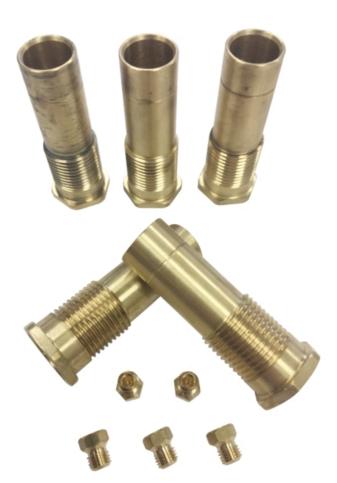

## **Product Features**

|                                      | Accessory                   |
|--------------------------------------|-----------------------------|
| Brand                                | Thermador                   |
| SKU                                  | SLPKITW                     |
| Internal article number              | 00000000010006294           |
| EAN code                             | 825225940371                |
| Product packaging dimensions (HxWxD) | ) 4 2/5 x 4 2/5 x 4 2/5     |
|                                      | 1                           |
|                                      | 1                           |
| UPC code                             | 825225940371                |
| Product image                        | MCSA02490077_SLPKITW_def.jp |
|                                      |                             |