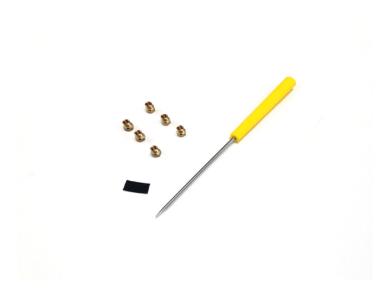

# LP Conversion Kit for Gas Pro Harmony Ranges (4 & Emp; 6 Burner)





# **Product Features**

Notes: Please refer to installation instructions. Installation instructions are available at www.thermador.com. Specifications are correct at the time of printing. Thermador reserves the right to change product specifications and design at any time, without notice.

# LP Conversion Kit for Gas Pro Harmony Ranges (4 & Emp; 6 Burner)





# **Product Features**

| Thermador              |
|------------------------|
| PALPKITGW              |
| 00000000012028034      |
| 825225958239           |
| 5                      |
| 5                      |
| 150                    |
| 825225958239           |
| MCSA02841935_PALPKITHW |
| REV_def.jpg            |
|                        |

# **Technical Specification**

Notes: Please refer to installation instructions. Insta