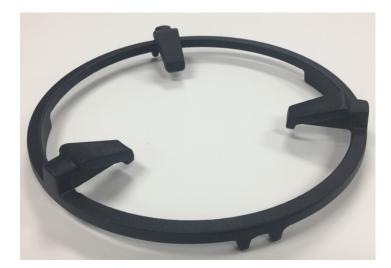

## **Wok Ring for FlameSelect® Gas Cooktops** SWOKRINGW

## **Product Features**

| Brand                                   | Thermador                   |
|-----------------------------------------|-----------------------------|
| SKU                                     | SWOKRINGW                   |
| Internal article number                 | 00000000012026727           |
| EAN code                                | 825225940364                |
| Product packaging dimensions (HxWxD) (i | n) 2 1/4 " x 10             |
|                                         | 1/2" x 10 1/2"              |
| Net weight (lbs)                        | 2                           |
| Gross weight (lbs)                      | 2                           |
| UPC code                                | 825225940364                |
| Name of product image MCS               | A02490079_SWOKRINGW_def.jpg |