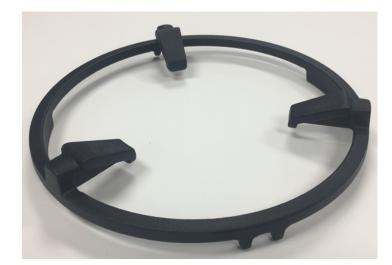

## **Product Features**

Notes: Please refer to installation instructions. Installation instructions are available at www.thermador.com. Specifications are correct at the time of printing. Thermador reserves the right to change product specifications and design at any time, without notice.

## **Wok Ring for FlameSelect® Gas Cooktops** SWOKRINGW





## **Product Features**

|                                           | Accessory           |
|-------------------------------------------|---------------------|
| Brand                                     | Thermador           |
| SKU                                       | SWOKRINGW           |
| Internal article number                   | 00000000012026727   |
| EAN code                                  | 825225940364        |
| Product pa