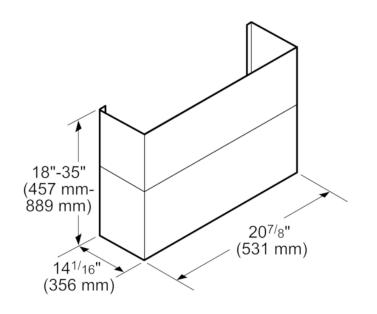

18 x 35-Inch Telescoping Duct Cover for Professional Chimney Wall Hood

## **Product Features**

|                                           | Accessory               |
|-------------------------------------------|-------------------------|
| Brand                                     | Thermador               |
| SKU                                       | CHMHP36TW               |
| Internal article number                   | 00000000011030266       |
| EAN code                                  | 825225940531            |
| Product packaging dimensions (HxWxD) (in) | 19 7/8" x 23            |
|                                           | 5/8" x 16 7/8"          |
|                                           | 20                      |
|                                           | 20                      |
| UPC code                                  | 825225940531            |
| MCSA                                      | 00782422_CHMHP36TSN_def |