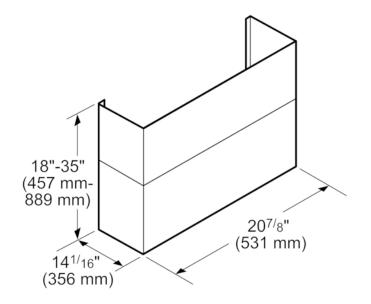

18 x 35-Inch Telescoping Duct Cover for Professional Chimney Wall Hood

## **Product Features**

| Product group                          | Accessory                   |
|----------------------------------------|-----------------------------|
| Brand                                  | Thermador                   |
| SKU                                    | CHMHP36TW                   |
| Internal article number                | 00000000011030266           |
| EAN code                               | 825225940531                |
| Product packaging dimensions (HxWxD) ( | (in) 19 7/8" x 23           |
|                                        | 5/8" x 16 7/8"              |
| Net weight (lbs)                       | 20                          |
| Gross weight (lbs)                     | 20                          |
| UPC code                               | 825225940531                |
| Name of product image MCS              | A00782422_CHMHP36TSN_def.jp |