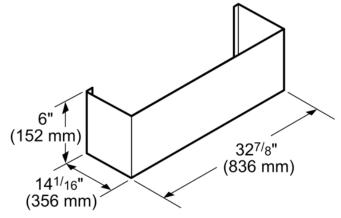

6-Inch Tall Duct Cover for Professional Chimney Wall Hood

## **Product Features**

|                                           | Accessory               |
|-------------------------------------------|-------------------------|
| Brand                                     | Thermador               |
| SKU                                       | CHMHP486W               |
| Internal article number                   | 00000000011030268       |
| EAN code                                  | 825225940555            |
| Product packaging dimensions (HxWxD) (in) | 13 7/8" x 35            |
|                                           | 5/8" x 16 7/8"          |
|                                           | 4                       |
|                                           | 5                       |
| UPC code                                  | 825225940555            |
| MCS                                       | A00782379_CHMHP366N_def |