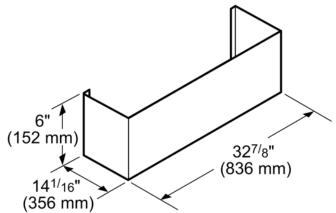

6-Inch Tall Duct Cover for Professional Chimney Wall Hood

## **Product Features**

|                                           | Accessory               |
|-------------------------------------------|-------------------------|
| Brand                                     | Thermador               |
| SKU                                       | CHMHP486W               |
| Internal article number                   | 00000000011030268       |
| EAN code                                  | 825225940555            |
| Product packaging dimensions (HxWxD) (in) | 13 7/8" x 35            |
|                                           | 5/8" x 16 7/8"          |
|                                           | 4                       |
|                                           | 5                       |
| UPC code                                  | 825225940555            |
| MCS                                       | A00782379_CHMHP366N_def |