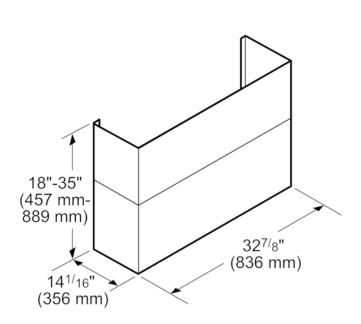

## **Product Features**

Notes: Please refer to installation instructions. Installation instructions are available at www.thermador.com. Specifications are correct at the time of printing. Thermador reserves the right to change product specifications and design at any time, without notice.

## 18 x 35-Inch Telescoping Duct Cover for Professional Chimney Wall Hood





## **Product Features**

|                                           | Accessory               |
|-------------------------------------------|-------------------------|
| Brand                                     | Thermador               |
| SKU                                       | CHMHP48TW               |
| Internal article number                   | 00000000011030269       |
| EAN code                                  | 825225940562            |
| Product packaging dimensions (HxWxD) (in) | 13 7/8"" x 35           |
|                                           | 5/8"" x 16 7/8""        |
|                                           | 25                      |
|                                           | 26                      |
| UPC code MCSA                             | 8252259