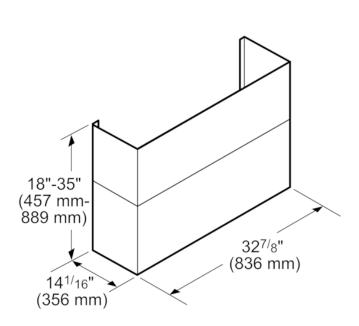

## 18 x 35-Inch Telescoping Duct Cover for Professional Chimney Wall Hood

## **Product Features**

| Product group                      | Accessory                   |
|------------------------------------|-----------------------------|
| Brand                              | Thermador                   |
| SKU                                | CHMHP48TW                   |
| Internal article number            | 00000000011030269           |
| EAN code                           | 825225940562                |
| Product packaging dimensions (HxWx | (D) (in) 13 7/8"" x 35      |
|                                    | 5/8"" x 16 7/8""            |
| Net weight (lbs)                   | 25                          |
| Gross weight (lbs)                 | 26                          |
| UPC code                           | 825225940562                |
| Name of product image              | MCSA00782422_CHMHP36TSN_def |