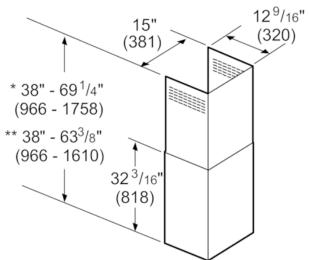

## 9-12-Foot Ceilings Chimney Extension Kit for Masterpiece® Chimney Drawer Hood CHXTHDDW

- \* Recirculating installation\*\* Ducted installation

measurements in inches (mm)