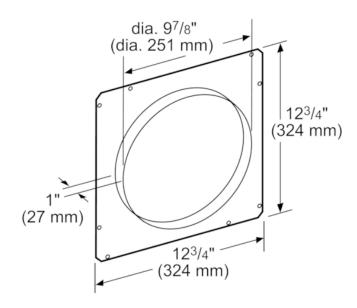

**Technical Specification** 

measurements in inches (mm)

Notes: Please refer to installation instructions. Installation instructions are available at www.thermador.com. Specifications are correct at the time of printing. Thermador reserves the right to change product specifications and design at any time, without notice.