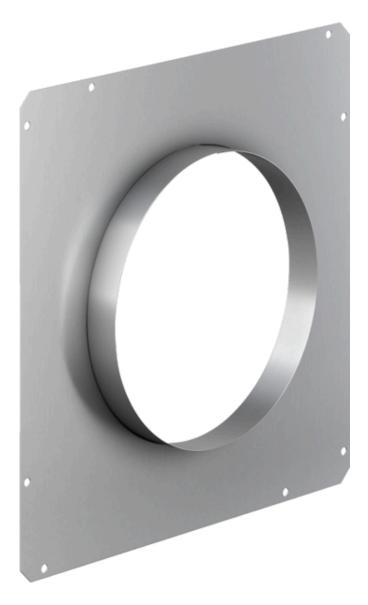

## Design

10 inch round front rough-in plate

Designed for use with UCVM30RS, UCVM36RS, UCVP36RS downdrafts

Notes: Please refer to installation instructions. Installation instructions are available at www.thermador.com. Specifications are correct at the time of printing. Thermador reserves the right to change product specifications and design at any time, without notice.