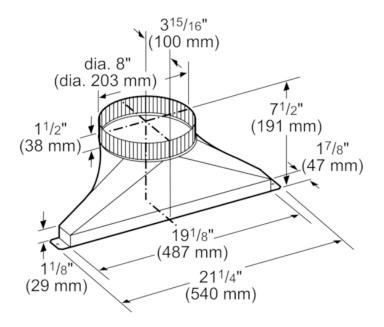

**Technical Specification** 

Notes: Please refer to installation instructions. Installation instructions are available at www.thermador.com. Specifications are correct at the time of printing. Thermador reserves the right to change product specifications and design at any time, without notice.

1 800 735 4328 | WWW.THERMADOR.COM | 1901 Main Street, Suite 600 Irvine, CA 92614

©2020 BSH HOME APPLIANCES CORPORATION, ALL RIGHTS RESERVED LITHO DATE: 10/2020

measurements in inches (mm)