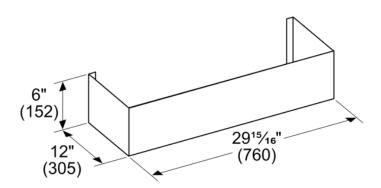

## 6-Inch Tall Duct Cover for Pro Wall Hoods





## **Product Features**

Notes: Please refer to installation instructions. Installation instructions are available at www.thermador.com. Specifications are correct at the time of printing. Thermador reserves the right to change product specifications and design at any time, without notice.



# measurements in inches (mm)



## **Product Features**

| Accessory              |
|------------------------|
| Thermador              |
| DC306W                 |
| 00000000000778293      |
| 825225940586           |
| 16 1/8" x 33           |
| 7/8" x 10 5/8"         |
| 9                      |
| 10                     |
| 825225940586           |
| A00782379_CHMHP366N_de |
|                        |

## **Technical Specification**

Notes: Please refer to installation instructions. Installation instructions are available at www.thermador.com. Specifications are correct at the time of printing. Thermador reserves the right to change product specifications and design at any time, without notice.