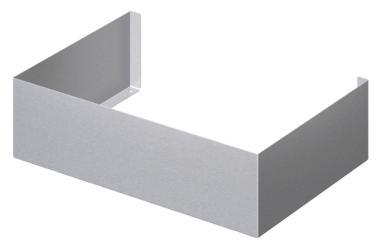

## **Product Features**

Notes: Please refer to installation instructions. Installation instructions are available at www.thermador.com. Specifications are correct at the time of printing. Thermador reserves the right to change product specifications and design at any time, without notice.

## **6-Inch Tall Duct Cover for Pro Wall Hoods** DC366W





## **Product Features**

| Product group                             | Accessory                    |
|-------------------------------------------|------------------------------|
| Brand                                     | Thermador                    |
| SKU                                       | DC366W                       |
| Internal article number                   | 00000000000778294            |
| EAN code