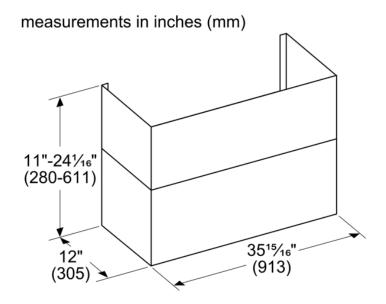

Lower duct cover piece is 11" Tall; Upper duct cover piece is 14-1/16" tall Can also be installed with only lower duct cover piece

Notes: Please refer to installation instructions. Installation instructions are available at www.thermador.com. Specifications are correct at the time of printing. Thermador reserves the right to change product specifications and design at any time, without notice.

## **Technical Specification**

Notes: Please refer to installation instructions. Installation instructions are available at www.thermador.com. Specifications are correct at the time of printing. Thermador reserves the right to change product specifications and design at any time, without notice.