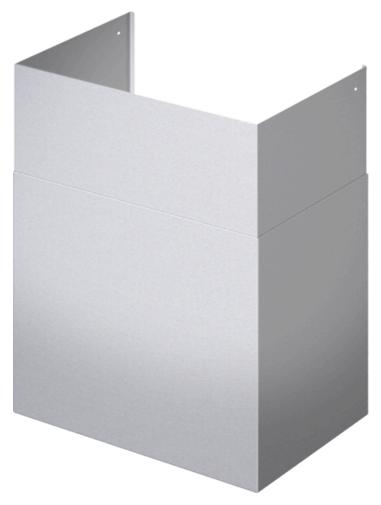

## **Product Features**

Notes: Please refer to installation instructions. Installation instructions are available at www.thermador.com. Specifications are correct at the time of printing. Thermador reserves the right to change product specifications and design at any time, without notice.

## **Product Features**

|                                           | Accessory               |
|-------------------------------------------|-------------------------|
| Brand                                     | Thermador               |
| SKU                                       | DC36MTW                 |
| Internal article number                   | 00000000000718487       |
| EAN code                                  | 825225956327            |
| Product packaging dimensions (HxWxD) (in) | 16 1/8"" x 40           |
|                                           | 1/2" x 35 7/8"          |
|                                           | 43                      |
|                                           | 49                      |
| UPC code                                  | 825225956327            |
| MCSA                                      | 00782422_CHMHP36TSN_def |