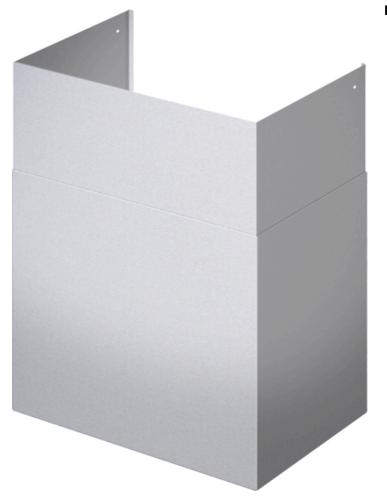

**28 x 65-Inch Duct Cover for Low-Profile Wall Hoods** DC48MTW

Product Features

Notes: Please refer to installation instructions. Installation instructions are available at www.thermador.com. Specifications are correct at the time of printing. Thermador reserves the right to change product specifications and design at any time, without notice.

## **Product Features**

| Product group                       | Accessory                   |
|-------------------------------------|-----------------------------|
| Brand                               | Thermador                   |
| SKU                                 | DC48MTW                     |
| Internal article number             | 00000000000718488           |
| EAN code                            | 825225956334                |
| Product packaging dimensions (HxWxD | ) (in) 16 1/8"" x 52        |
|                                     | 3/4" x 35 7/8""             |
| Net weight (lbs)                    | 51                          |
| Gross weight (lbs)                  | 57                          |
| UPC code                            | 825225956334                |
| Name of product image MC            | CSA00782422_CHMHP36TSN_def. |
|                                     |                             |