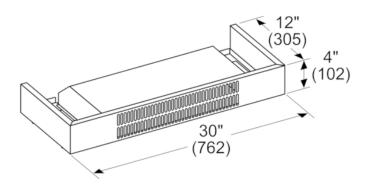

## **Recirculation Kit for Low-Profile Wall Hoods** RECHMWB30





**Product Features** 

Notes: Please refer to installation instructions. Installation instructions are available at www.thermador.com. Specifications are correct at the time of printing. Thermador reserves the right to change product specifications and design at any time, without notice.



## measurements in inches (mm)



## **Product Features**

Product group

| Thermador                 |
|---------------------------|
| RECHMWB30                 |
| 00000000000718498         |
| 825225955894              |
| 9" x 38 1/2" x 16 1/2"    |
| 14                        |
| 16                        |
| 24                        |
| 825225955894              |
| 5560_2645800_RECHMWB30_ST |
|                           |

Accessory

**Technical Specification** 

Notes: Please refer to installation instructions. Installation instructions are available at www.thermador.com. Specifications are correct at the time of printing. Thermador reserves the right to change product specifications and design at any time, without notice.