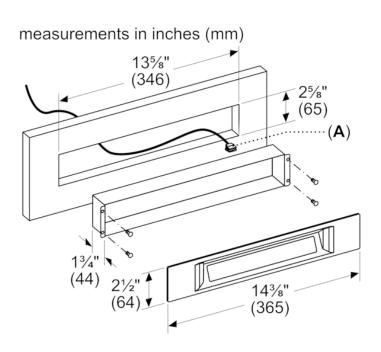

## **Built-In Remote Control Accessory** REMCPW

A: DBus Cable length: 30 feet (9180 mm)