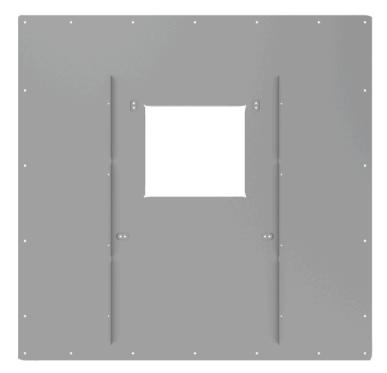

## Roofplate for 600 CFM blowers RFPLT600P RFPLT600P

## **Product Features**

| Accessory              |
|------------------------|
| Thermador              |
| RFPLT600P              |
| 00000000000772984      |
| 825225918905           |
| 10                     |
| 12                     |
| 20                     |
| 825225918905           |
| MCSA051241_RFPLT600_de |
|                        |