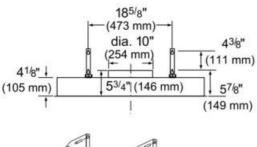

## **Performance**

- Suitable for wall or island applications
- Three fan speeds
- Built-in 'Clean Filter' reminder light illuminates after 40 hours of operation
- Delayed shut off tackles lingering odors for up to 10 minutes
- Dishwasher safe aluminum mesh filters
- Filter systems are highly efficient at capturing grease
- Deep capture area allows for efficient capture of smoke and steam
- Powerfully quiet ventilation systems
- 10" Round duct size
- Vertical ducting direction
- Blowers sold separately
- Choose from Inline, Remote or Integrated Blowers
- Accessories include: Liner, Remote Control and Stainless Steel Baffle Filters

## Design

- Stainless steel button controls
- Halogen lighting spotlights your best recipes

measurements in inches and mm

measurements in inches and mm

measurements in inches and mm

| Frequency (Hz)                                 | 60                                                   |
|------------------------------------------------|------------------------------------------------------|
| Approval certificates                          | ETL, UL                                              |
| Plug type                                      | 120V-3 prong                                         |
| Net weight (lbs)                               | 32                                                   |
| Gross weight (lbs)                             | 35                                                   |
| Required distance above range/rangetop/cooktop | 30"/30"                                              |
| Diameter of air duct (in) top                  | 10                                                   |
| Operating mode                                 | Ducted                                               |
| Delay shut off modes                           | 10                                                   |
| Optional accessories                           | BAFFLT48, LINER48, RFPLT1000,<br>RFPLT600, VCI2REMFS |
| Number of lights                               | 4                                                    |
| Type of lamps used                             | Halogen                                              |
| Total power of the lamps (W)                   | 80                                                   |
| Grease filter material                         | aluminium                                            |
| Grease filter type                             | Multilayer cassette                                  |
| Clean filter reminders                         | Electronic                                           |
|                                                |                                                      |