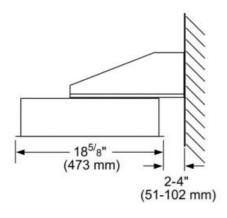

## **Performance**

- Suitable for wall or island applications
- Three fan speeds
- Built-in 'Clean Filter' reminder light illuminates after 40 hours of operation
- Delayed shut off tackles lingering odors for up to 10 minutes
- Dishwasher safe aluminum mesh filters
- Filter systems are highly efficient at capturing grease
- Deep capture area allows for efficient capture of smoke and steam
- Powerfully quiet ventilation systems
- 10" Round duct size
- Vertical ducting direction
- Blowers sold separately
- Choose from Inline, Remote or Integrated Blowers
- Accessories include: Liner, Remote Control and Stainless Steel Baffle Filters

## Design

- Stainless steel button controls
- Halogen lighting spotlights your best recipes

measurements in inches and mm

measurements in inches and mm

measurements in inches and mm

| Frequency (Hz)                                 | 60                                                   |
|------------------------------------------------|------------------------------------------------------|
| Approval certificates                          | ETL, UL                                              |
| Plug type                                      | 120V-3 prong                                         |
| Net weight (lbs)                               | 32                                                   |
| Gross weight (lbs)                             | 35                                                   |
| Required distance above range/rangetop/cooktop | 30"/30"                                              |
| Diameter of air duct (in) top                  | 10                                                   |
| Operating mode                                 | Ducted                                               |
| Delay shut off modes                           | 10                                                   |
| Optional accessories                           | BAFFLT48, LINER48, RFPLT1000,<br>RFPLT600, VCI2REMFS |
| Number of lights                               | 4                                                    |
| Type of lamps used                             | Halogen                                              |
| Total power of the lamps (W)                   | 80                                                   |
| Grease filter material                         | aluminium                                            |
| Grease filter type                             | Multilayer cassette                                  |
| Clean filter reminders                         | Electronic                                           |
|                                                |                                                      |