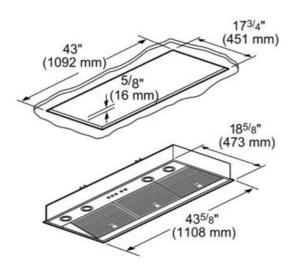

## **Performance**

- Suitable for wall or island applications
- Three fan speeds
- Built-in 'Clean Filter' reminder light illuminates after 40 hours of operation
- Delayed shut off tackles lingering odors for up to 10 minutes
- Dishwasher safe aluminum mesh filters
- Filter systems are highly efficient at capturing grease
- Deep capture area allows for efficient capture of smoke and steam
- Powerfully quiet ventilation systems
- 10" Round duct size
- Vertical ducting direction
- Blowers sold separately
- Choose from Inline, Remote or Integrated Blowers
- Accessories include: Liner, Remote Control and Stainless Steel Baffle Filters

## Design

- Stainless steel button controls
- Halogen lighting spotlights your best recipes

measurements in inches and mm

measurements in inches and mm

measurements in inches and mm

| Frequency (Hz)                                 | 60                                                   |
|------------------------------------------------|------------------------------------------------------|
| Approval certificates                          | ETL, UL                                              |
| Plug type                                      | 120V-3 prong                                         |
| Net weight (lbs)                               | 32                                                   |
| Gross weight (lbs)                             | 35                                                   |
| Required distance above range/rangetop/cooktop | 30"/30"                                              |
| Diameter of air duct (in) top                  | 10                                                   |
| Operating mode                                 | Ducted                                               |
| Delay shut off modes                           | 10                                                   |
| Optional accessories                           | BAFFLT48, LINER48, RFPLT1000,<br>RFPLT600, VCI2REMFS |
| Number of lights                               | 4                                                    |
| Type of lamps used                             | Halogen                                              |
| Total power of the lamps (W)                   | 80                                                   |
| Grease filter material                         | aluminium                                            |
| Grease filter type                             | Multilayer cassette                                  |
| Clean filter reminders                         | Electronic                                           |
|                                                |                                                      |