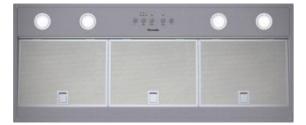

## Design

- Stainless steel button controls
- Halogen lighting spotlights your best recipes

measurements in inches and mm

measurements in inches and mm

measurements in inches and mm

| Frequency (Hz)                                 | 60                                                   |
|------------------------------------------------|------------------------------------------------------|
| Approval certificates                          | ETL, UL                                              |
| Plug type                                      | 120V-3 prong                                         |
| Net weight (lbs)                               | 32                                                   |
| Gross weight (lbs)                             | 35                                                   |
| Required distance above range/rangetop/cooktop | 30"/30"                                              |
| Diameter of air duct (in) top                  | 10                                                   |
| Operating mode                                 | Ducted                                               |
| Delay shut off modes                           | 10                                                   |
| Optional accessories                           | BAFFLT48, LINER48, RFPLT1000,<br>RFPLT600, VCI2REMFS |
| Number of lights                               | 4                                                    |
| Type of lamps used                             | Halogen                                              |
| Total power of the lamps (W)                   | 80                                                   |
| Grease filter material                         | aluminium                                            |
| Grease filter type                             | Multilayer cassette                                  |
| Clean filter reminders                         | Electronic                                           |
|                                                |                                                      |