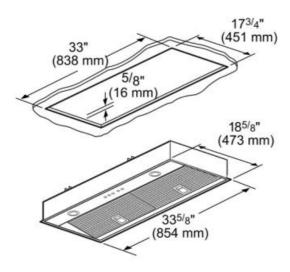

## **Performance**

- Suitable for wall or island applications
- Three fan speeds
- Delayed shut off tackles lingering odors for up to 10 minutes
- Built-in 'Clean Filter' reminder light illuminates after 40 hours of operation
- Dishwasher safe aluminum mesh filters
- Filter systems are highly efficient at capturing grease
- Deep capture area allows for efficient capture of smoke and steam
- Powerfully quiet ventilation systems
- 10" Round duct size
- Vertical ducting direction
- Blowers sold separately
- Choose from Inline, Remote or Integrated Blowers
- Accessories include: Liner, Remote Control and Stainless Steel Baffle Filters

## Design

- Halogen lighting spotlights your best recipes
- Stainless steel button controls

measurements in inches and mm

measurements in inches and mm

measurements in inches and mm

|                                                | 1                                                 |
|------------------------------------------------|---------------------------------------------------|
| Frequency (Hz)                                 | 60                                                |
| Approval certificates                          | ETL, UL                                           |
| Plug type                                      | 120V-3 prong                                      |
| Net weight (lbs)                               | 27                                                |
| Gross weight (lbs)                             | 30                                                |
| Required distance above range/rangetop/cooktop | 30"/30"                                           |
| Diameter of air duct (in) top                  | 10                                                |
| Operating mode                                 | Ducted                                            |
| Delay shut off modes                           | 10                                                |
| Optional accessories                           | BAFFLT36, LINER36, RFPLT1000, RFPLT600, VCI2REMFS |
| Number of lights                               | 2                                                 |
| Type of lamps used                             | Halogen                                           |
| Total power of the lamps (W)                   | 40                                                |
| Grease filter material                         | aluminium                                         |
| Grease filter type Clean filter reminders      | Multilayer cassette  Electronic                   |
|                                                |                                                   |
|                                                |                                                   |