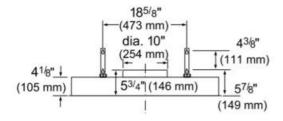

## **Performance**

- Suitable for wall or island applications
- Three fan speeds
- Delayed shut off tackles lingering odors for up to 10 minutes
- Built-in 'Clean Filter' reminder light illuminates after 40 hours of operation
- Dishwasher safe aluminum mesh filters
- Filter systems are highly efficient at capturing grease
- Deep capture area allows for efficient capture of smoke and steam
- Powerfully quiet ventilation systems
- 10" Round duct size
- Vertical ducting direction
- Blowers sold separately
- Choose from Inline, Remote or Integrated Blowers
- Accessories include: Liner, Remote Control and Stainless Steel Baffle Filters

## Design

- Halogen lighting spotlights your best recipes
- Stainless steel button controls

measurements in inches and mm

measurements in inches and mm

measurements in inches and mm

|                                                | 1                                                 |
|------------------------------------------------|---------------------------------------------------|
| Frequency (Hz)                                 | 60                                                |
| Approval certificates                          | ETL, UL                                           |
| Plug type                                      | 120V-3 prong                                      |
| Net weight (lbs)                               | 27                                                |
| Gross weight (lbs)                             | 30                                                |
| Required distance above range/rangetop/cooktop | 30"/30"                                           |
| Diameter of air duct (in) top                  | 10                                                |
| Operating mode                                 | Ducted                                            |
| Delay shut off modes                           | 10                                                |
| Optional accessories                           | BAFFLT36, LINER36, RFPLT1000, RFPLT600, VCI2REMFS |
| Number of lights                               | 2                                                 |
| Type of lamps used                             | Halogen                                           |
| Total power of the lamps (W)                   | 40                                                |
| Grease filter material                         | aluminium                                         |
| Grease filter type Clean filter reminders      | Multilayer cassette  Electronic                   |
|                                                |                                                   |
|                                                |                                                   |