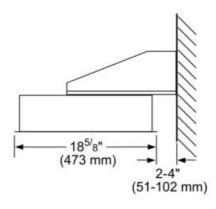

## **Performance**

- Suitable for wall or island applications
- Three fan speeds
- Delayed shut off tackles lingering odors for up to 10 minutes
- Built-in 'Clean Filter' reminder light illuminates after 40 hours of operation
- Dishwasher safe aluminum mesh filters
- Filter systems are highly efficient at capturing grease
- Deep capture area allows for efficient capture of smoke and steam
- Powerfully quiet ventilation systems
- 10" Round duct size
- Vertical ducting direction
- Blowers sold separately
- Choose from Inline, Remote or Integrated Blowers
- Accessories include: Liner, Remote Control and Stainless Steel Baffle Filters

## Design

- Halogen lighting spotlights your best recipes
- Stainless steel button controls

measurements in inches and mm

measurements in inches and mm

measurements in inches and mm

|                                                | 1                                                 |
|------------------------------------------------|---------------------------------------------------|
| Frequency (Hz)                                 | 60                                                |
| Approval certificates                          | ETL, UL                                           |
| Plug type                                      | 120V-3 prong                                      |
| Net weight (lbs)                               | 27                                                |
| Gross weight (lbs)                             | 30                                                |
| Required distance above range/rangetop/cooktop | 30"/30"                                           |
| Diameter of air duct (in) top                  | 10                                                |
| Operating mode                                 | Ducted                                            |
| Delay shut off modes                           | 10                                                |
| Optional accessories                           | BAFFLT36, LINER36, RFPLT1000, RFPLT600, VCI2REMFS |
| Number of lights                               | 2                                                 |
| Type of lamps used                             | Halogen                                           |
| Total power of the lamps (W)                   | 40                                                |
| Grease filter material                         | aluminium                                         |
| Grease filter type Clean filter reminders      | Multilayer cassette  Electronic                   |
|                                                |                                                   |
|                                                |                                                   |