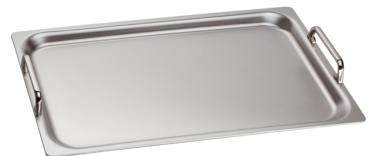

## Stainless Steel Teppanyaki Griddle 13" x 21" TEPPAN1321

## **Product Features**

|                                     | Accessory               |
|-------------------------------------|-------------------------|
| Brand                               | Thermador               |
| SKU                                 | TEPPAN1321              |
| Internal article number             | 00000000011002974       |
| EAN code                            | 825225902249            |
|                                     | 8                       |
|                                     | 9                       |
| Standard number of units per pallet | 36                      |
| UPC code                            | 825225902249            |
|                                     | MCSA049952_GN232110_def |