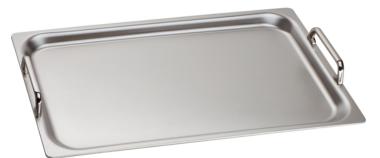

## Stainless Steel Teppanyaki Griddle 13" x 21" TEPPAN1321

## **Product Features**

|                                     | Accessory                  |
|-------------------------------------|----------------------------|
| Brand                               | Thermador                  |
| SKU                                 | TEPPAN1321                 |
| Internal article number             | 00000000011002974          |
| EAN code                            | 825225902249               |
|                                     | 8                          |
|                                     | 9                          |
| Standard number of units per pallet | 36                         |
| UPC code                            | 825225902249               |
| Product image                       | MCSA049952 GN232110 def.jp |