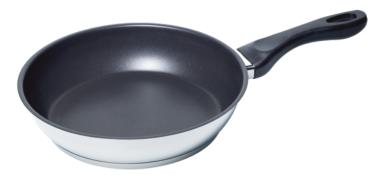

## **10" Stainless Steel Chef's Pan** CHEFSPAN08

## **Product Features**

| Accessory                 |
|---------------------------|
| Thermador                 |
| CHEFSPAN08                |
| 00000000011025728         |
| 825225910350              |
| 3 3/8" x 18 1/8"          |
| x 11 13/16"               |
| 2                         |
| 3                         |
| 120                       |
| 825225910350              |
| SA037855_HEZ390230_def.jp |
|                           |