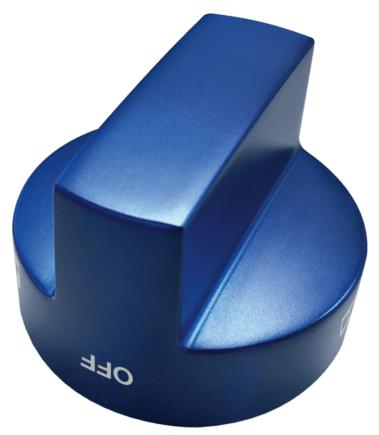

## **Metallic Blue Knob Kit for Rangetops**

## **Product Features**

Cast metallic knobs in signature Thermador Blue
Adorn you Professional Rangetop with a personal touch
Bring the artistic allure to your kitchen
A touch of bold design
Knobs can be installed easily on Professional Rangetops