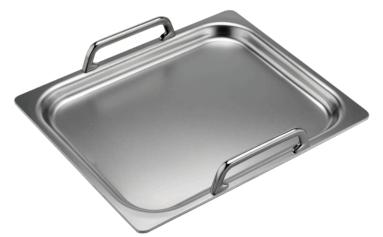

## **Product Features**

Notes: Please refer to installation instructions. Installation instructions are available at www.thermador.com. Specifications are correct at the time of printing. Thermador reserves the right to change product specifications and design at any time, without notice.

## **Stainless Steel Teppanyaki Griddle 10" x 13"** TEPPAN1013





## **Product Features**

|                                          | Accessory                  |
|------------------------------------------|----------------------------|
| Brand                                    | Thermador                  |
| SKU                                      | TEPPAN1013                 |
| Internal article number                  | 00000000012024194          |
| EAN code