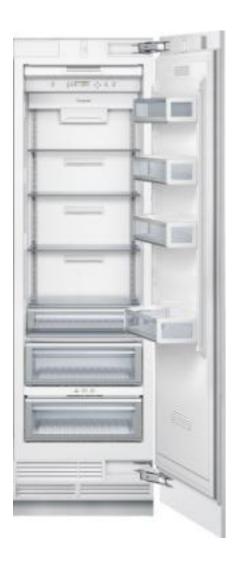

## **Performance**

- 24" Built-In Fresh Food Column
- T24IR800SP
- Dedicated compressor and evaporator
- FreeFlow® Cold Air System Air channel in the door ensures that items stored on the door are as cold as on the shelves
- Electronic controls for precise temperature management
- FlexTemp® Drawer optimized for fish, meat and produce
- Carbon air filter reduces odors and keeps air clean and fresh
- Full length cantilever racks for ultimate adjustability
- Full width glass shelves with metal trim
- Full extension drawers at 90° door opening angle
- Gallon door bins
- SuperCool Chills food quickly
- Sabbath mode
- Economy mode
- Vacation mode
- Door open alarm
- ENERGY STAR® Qualified
- 13.1 Cu. Ft.

## Design

- FREEDOM® Hinge enables true flush design
- Full height door True cabinet integration without exposed venting grille
- ALL LED sidewall and theater lighting
- Accepts custom or stainless steel panels
- Reversible Door Swing