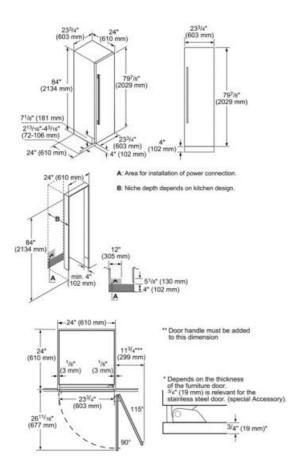

| Amps (A)                             | 15         |
|--------------------------------------|------------|
| Frequency (Hz)                       | 60         |
| Approval certificates                | ETL, ETL C |
| Net weight (lbs)                     | 308        |
| Gross weight (lbs)                   | 342        |
| Refrigerator gross capacity (cu.ft.) | 13         |
| Humidity control drawers             | Yes        |
| Number of door bins - refrigerator   | 2          |
| Water filter replacement indicator   | No         |
| Reversible door hinge                | Yes        |
|                                      |            |
|                                      |            |
|                                      |            |
|                                      |            |
|                                      |            |
|                                      |            |
|                                      |            |
|                                      |            |
|                                      |            |
|                                      |            |
|                                      |            |
|                                      |            |
|                                      |            |
|                                      |            |
|                                      |            |
|                                      |            |
|                                      |            |
|                                      |            |