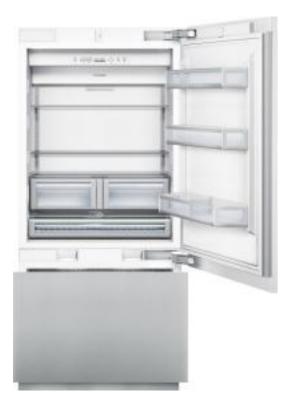

## Design

- FREEDOM® Hinge enables true flush design
- Full height door True cabinet integration without exposed venting grille
- ALL LED sidewall and theater lighting
- Accepts custom or stainless steel panels
- Reversible Door Swing

## **Performance**

- Dual compressor and dual evaporator
- Electronic controls for precise temperature management
- Full Width Meat Drawer
- Carbon air filter reduces odors and keeps air clean and fresh
- Full length cantilever racks for ultimate adjustability
- Full width glass shelves with metal trim
- Full extension drawers at 90° door opening angle
- Gallon door bins
- Large capacity freezer drawer
- Filtered ice-maker
- SuperCool Chills food quickly
- SuperFreeze Freezes food quickly
- Sabbath mode
- Economy mode
- Vacation mode
- Door open alarm
- ENERGY STAR® Qualified
- 19.7 Cu. Ft.