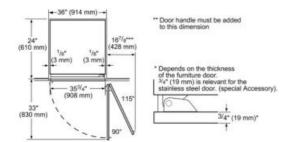

## Design

- FREEDOM® Hinge enables true flush design
- Full height door True cabinet integration without exposed venting grille
- ALL LED sidewall and theater lighting
- Accepts custom or stainless steel panels
- Reversible Door Swing

## **Performance**

- Dual compressor and dual evaporator
- Electronic controls for precise temperature management
- Full Width Meat Drawer
- Carbon air filter reduces odors and keeps air clean and fresh
- Full length cantilever racks for ultimate adjustability
- Full width glass shelves with metal trim
- Full extension drawers at 90° door opening angle
- Gallon door bins
- Large capacity freezer drawer
- Filtered ice-maker
- SuperCool Chills food quickly
- SuperFreeze Freezes food quickly
- Sabbath mode
- Economy mode
- Vacation mode
- Door open alarm
- ENERGY STAR® Qualified
- 19.7 Cu. Ft.