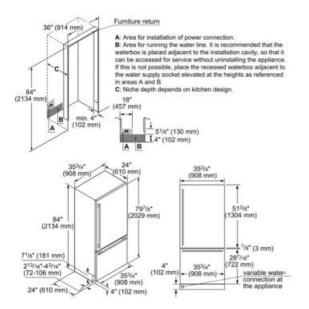

## Design

- FREEDOM® Hinge enables true flush design
- Full height door True cabinet integration without exposed venting grille
- ALL LED sidewall and theater lighting
- Accepts custom or stainless steel panels
- Reversible Door Swing

## **Performance**

- Dual compressor and dual evaporator
- Electronic controls for precise temperature management
- Full Width Meat Drawer
- Carbon air filter reduces odors and keeps air clean and fresh
- Full length cantilever racks for ultimate adjustability
- Full width glass shelves with metal trim
- Full extension drawers at 90° door opening angle
- Gallon door bins
- Large capacity freezer drawer
- Filtered ice-maker
- SuperCool Chills food quickly
- SuperFreeze Freezes food quickly
- Sabbath mode
- Economy mode
- Vacation mode
- Door open alarm
- ENERGY STAR® Qualified
- 19.7 Cu. Ft.