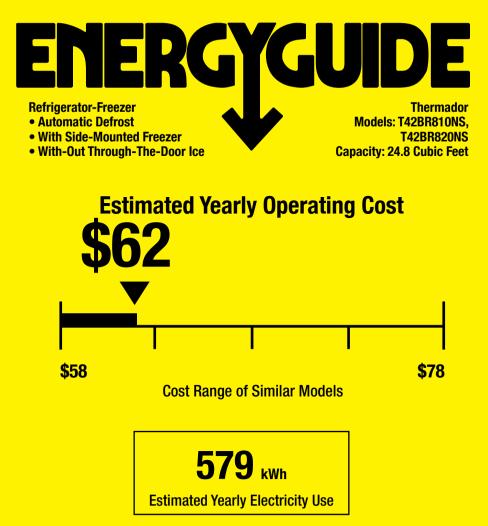

Your cost will depend on your utility rates and use.

- Cost range based only on models of similar capacity with automatic defrost, side-mounted freezer and without through-the-door ice service
- Estimated operating cost based on a 2007 national average electricity cost of 10.65 cents per kWh
- For more information, visit www.ftc.gov/appliances