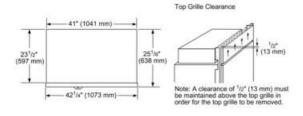

## Design

- Timeless built-in stainless steel refrigerator
- Masterpiece Handle Design

## **Performance**

- Electronic controls for precise temperature management
- FlexTemp® Drawer optimized for fish, meat and produce
- Crisper Drawers
- Gallon door bins
- Frameless glass shelves
- Height adjustable glass shelves
- All metal freezer baskets
- Filtered ice-maker
- SuperCool Chills food quickly
- Sabbath mode
- Door open alarm
- NO\_FEATURE Cu. Ft.









| 23 <sup>1</sup> /2* (597 mm)                            | *421/4*<br>(1073 mm            | ) |
|---------------------------------------------------------|--------------------------------|---|
| 231/2" (597 mm) (640 mm)<br>84* (2134 mm)<br>Power Cord | *83 <sup>3</sup> /s* (2118 mm) |   |

| Frequency (Hz)                       | 60      |
|--------------------------------------|---------|
| Approval certificates                | CSA, UL |
| Energy consumption (kWh/yr)          | 561.01  |
| Net weight (lbs)                     | 541     |
| Gross weight (lbs)                   | 600     |
| Refrigerator gross capacity (cu.ft.) | 16      |
| Freezer gross capacity (cu.ft.)      | 9       |
| Number of door bins - freezer        | 6       |
| Number of shelves - freezer          | 3