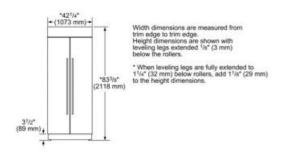

| 23 <sup>1</sup> /2* (597 mm)                            | *421/4*<br>(1073 mm            | ) |
|---------------------------------------------------------|--------------------------------|---|
| 231/2" (597 mm) (640 mm)<br>84* (2134 mm)<br>Power Cord | *83 <sup>3</sup> /s* (2118 mm) |   |