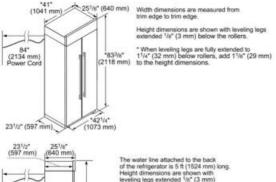

| 23 <sup>1</sup> /2* (597 mm)                            | *421/4*<br>(1073 mm            | ) |
|---------------------------------------------------------|--------------------------------|---|
| 231/2" (597 mm) (640 mm)<br>84* (2134 mm)<br>Power Cord | *83 <sup>3</sup> /s* (2118 mm) |   |