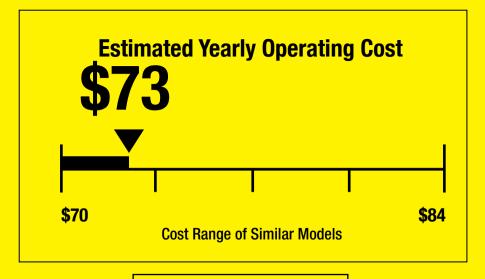

Your cost will depend on your utility rates and use.

- Cost range based only on models of similar capacity with automatic defrost. side-mounted freezer and with through-the-door ice service
- Estimated operating cost based on a 2007 national average electricity cost of 10.65 cents per kWh
- For more information, visit www.ftc.gov/appliances