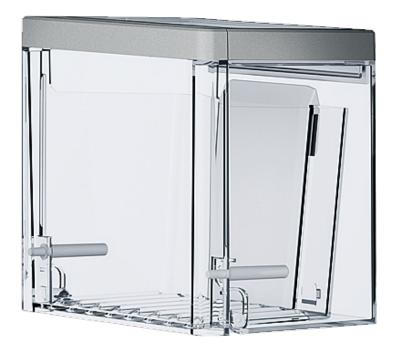

## **Product Features**

| Brand                   | Inermador                             |
|-------------------------|---------------------------------------|
| SKU                     | LPRODBIN10                            |
| Internal article number | 0000000011023671                      |
| EAN code                | 825225944836                          |
| Net weight (lbs)        | 7                                     |
| Gross weight (lbs)      | 7                                     |
| UPC code                | 825225944836                          |
| Name of product image   | MCSA02072617 H9424 1460363 LPRODBIN10 |

Name of product image MCSA02072617\_H9424\_1460363\_LPRODBIN10\_cmy