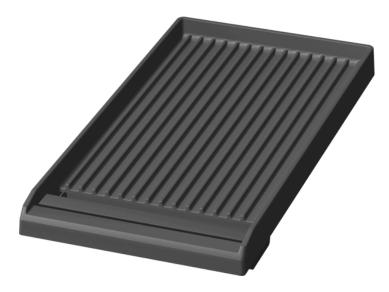

# **Professional Range Accessories**

12" Grill Plate (with Tray) Accessory PA12GRILLW

# **Product Features**

Designed to replace the griddle plate for convenient indoor grilling

Thermostatically controlled to deliver consistent, even heating across the entire surface

Catch grease or food residue in the dishwasher-safe drip collection tray