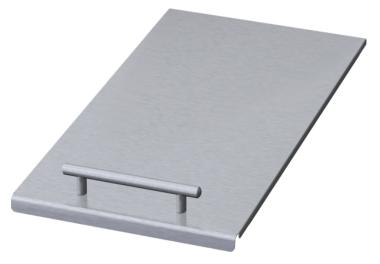

## 12-Inch Professional Griddle Cover

## **Product Features**

| Product group           | Accessory                    |
|-------------------------|------------------------------|
| Brand                   | Thermador                    |
| SKU                     | PA12LCVRW                    |
| Internal article number | 0000000011030080             |
| EAN code                | 825225942207                 |
| Net weight (lbs)        | 26                           |
| Gross weight (lbs)      | 27                           |
| UPC code                | 825225942207                 |
| Name of product image   | MCSA042228 PA12GCVRHC def.jp |