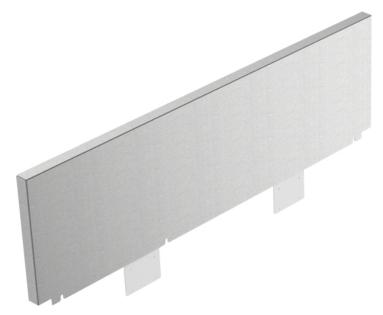

# **Professional Range Accessories**

Pro Rangetop 10"H Low Backguard, 36" W

## **Product Features**

For use when installing against a combustible surface to achieve a flush-to-wall install

Notes: Please refer to installation instructions. Installation instructions are available at www.thermador.com. Specifications are correct at the time of printing. Thermador reserves the right to change product specifications and design at any time, without notice.