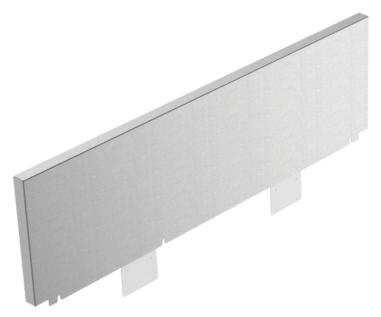

# **Professional Range Accessories**

Pro Rangetop 10" H Low Backguard, 48" W PA48WLBC

## **Product Features**

For use when installing against a combustible surface to achieve a flush-to-wall install

Notes: Please refer to installation instructions. Installation instructions are available at www.thermador.com. Specifications are correct at the time of printing. Thermador reserves the right to change product specifications and design at any time, without notice.