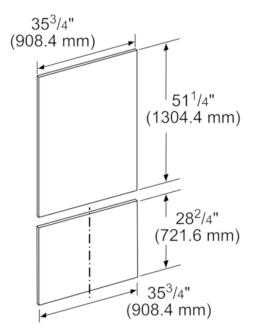

measurements in inches (mm)

**Technical Specification** 

Notes: Please refer to installation instructions. Installation instructions are available at www.thermador.com. Specifications are correct at the time of printing. Thermador reserves the right to change product specifications and design at any time, without notice.